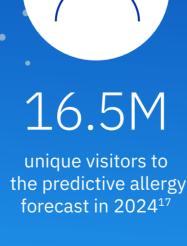

1738 Amplitude, 2024, Based on the total visitors and unique users for Jan - Dec 24 across weather.com and The Weather Channel app allergy forecast, according to internal data.