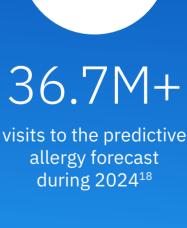

1738 Amplitude, 2024, Based on the total visitors and unique users for Jan - Dec 24 across weather.com and The Weather Channel app allergy forecast, according to internal data.